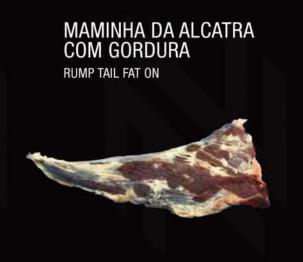

### TRASEIRO / HINDQUARTER

MIÚDOS / OFFALS

|   | FILÉ MIGNON / TENDELOIN   | 04 |
|---|---------------------------|----|
|   | CONTRAFILÉ / STRIPLOIN    | 06 |
|   | ALCATRA / RUMP            | 08 |
|   | COXÃO MOLE / TOPSIDE      | 10 |
|   | COXÃO DURO / FLAT         | 11 |
|   | LAGARTO / EYE OF ROUND    | 13 |
|   | PATINHO / KNUCKLE         | 14 |
|   | MUSCULO TRASEIRO / MUSCLE | 15 |
| Ν | ITEIRO / FOREQUARTER      |    |
|   | CORTES                    | 16 |
|   |                           |    |