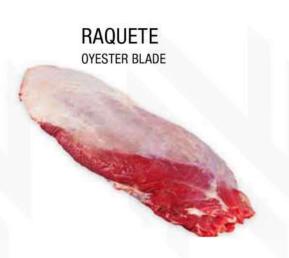

# DIANTEIRO FOREQUARTER

DIANTEIRO FOREQUARTER

ESTOMAGO COM COLMÉIA
TRIPE WITH HONEYCOMB

BUCHO BRANQUEADO TRIPE BLEACHED

LÁBIOS LIPS

**VERGALHO** 

**PIZZLE** 

CARTILAGEM DO NARIZ
NOSE CARTILAGE