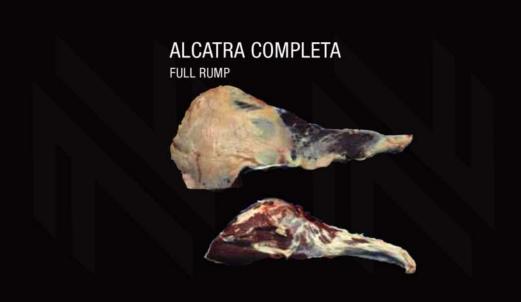

### TRASEIRO / HINDQUARTER

MIÚDOS / OFFALS

|   | FILÉ MIGNON / TENDELOIN   | 04 |
|---|---------------------------|----|
|   | CONTRAFILÉ / STRIPLOIN    | 06 |
|   | ALCATRA / RUMP            | 08 |
|   | COXÃO MOLE / TOPSIDE      | 10 |
|   | COXÃO DURO / FLAT         | 11 |
|   | LAGARTO / EYE OF ROUND    | 13 |
|   | PATINHO / KNUCKLE         | 14 |
|   | MUSCULO TRASEIRO / MUSCLE | 15 |
| Ν | ITEIRO / FOREQUARTER      |    |
|   | CORTES                    | 16 |
|   |                           |    |