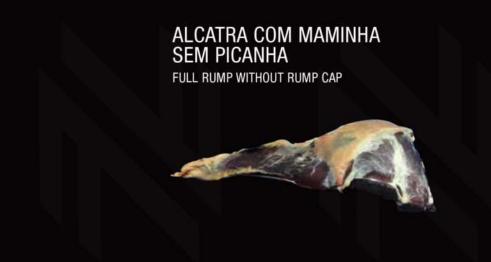

### TRASEIRO / HINDQUARTER

MIÚDOS / OFFALS

|   | FILÉ MIGNON / TENDELOIN   | 04 |
|---|---------------------------|----|
|   | CONTRAFILÉ / STRIPLOIN    | 06 |
|   | ALCATRA / RUMP            | 08 |
|   | COXÃO MOLE / TOPSIDE      | 10 |
|   | COXÃO DURO / FLAT         | 11 |
|   | LAGARTO / EYE OF ROUND    | 13 |
|   | PATINHO / KNUCKLE         | 14 |
|   | MUSCULO TRASEIRO / MUSCLE | 15 |
| Ν | ITEIRO / FOREQUARTER      |    |
|   | CORTES                    | 16 |
|   |                           |    |