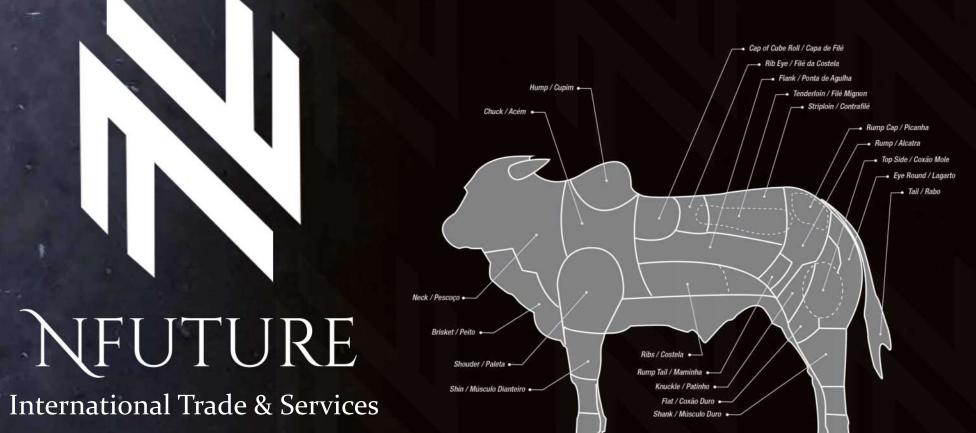

## BEEF CUTS INDEX

### TRASEIRO / HINDQUARTER

MIÚDOS / OFFALS

|   | FILÉ MIGNON / TENDELOIN   | 04 |
|---|---------------------------|----|
|   | CONTRAFILÉ / STRIPLOIN    | 06 |
|   | ALCATRA / RUMP            | 08 |
|   | COXÃO MOLE / TOPSIDE      | 10 |
|   | COXÃO DURO / FLAT         | 11 |
|   | LAGARTO / EYE OF ROUND    | 13 |
|   | PATINHO / KNUCKLE         | 14 |
|   | MUSCULO TRASEIRO / MUSCLE | 15 |
| Ν | ITEIRO / FOREQUARTER      |    |
|   | CORTES                    | 16 |
|   |                           |    |