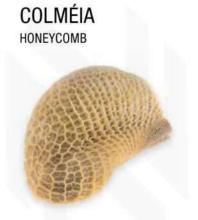

# DIANTEIRO FOREQUARTER

DIANTEIRO FOREQUARTER

ESTOMAGO COM COLMÉIA
TRIPE WITH HONEYCOMB

BUCHO BRANQUEADO TRIPE BLEACHED

LÁBIOS LIPS

**VERGALHO** 

**PIZZLE** 

CARTILAGEM DO NARIZ
NOSE CARTILAGE