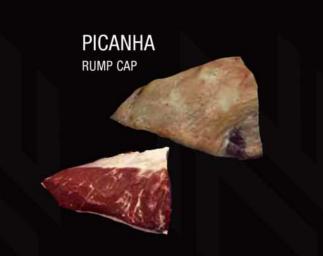

STRIPLOIN FAT ON SHORT



### ENTRECOT

CUBE ROLL



### OUTROS CORTES - OTHER CUTS CONTRAFILÉ / STRIPLOIN

. COM INTERCOSTAL / WITH INTERCOSTAL

|           | COM CORDÃO E ABA / STRIPLOIN CHAIN ON                         |
|-----------|---------------------------------------------------------------|
|           | COM CORDÃO E ABA PARTIDO / STRIPLOIN CHAIN ON FAMIL           |
| BELLY CHA | COM CORDÃO E SEM ABA / STRIPLOIN BACK CHAIN ON AND<br>IIN OFF |
|           | SEM CORDÃO E ABA / STRIPLOIN CHAIN OFF                        |

SEM CORDÃO, ABA E GORDURA COM 8 COSTELAS / STRIPLOIN SCAN TRIM 8 RIBS

. SEM CORDÃO E ABA SEM GORDURA COM 5 COSTELAS / STRIPLOIN SCAN TRIM 5 RIBS

... CORAÇÃO DO CONTRAFILÉ / STRIPLOIN HEART

... CORAÇÃO DO CONTRAFILÉ PARTIDO / STRIPLOIN DIVIDED























COXÃO MOLE COM GORDURA
TOP SIDE FAT ON



COXÃO MOLE BINDEN TOPSIDE BINDEM



COXÃO MOLE COM CAPA SEM GORDURA TOPSIDE CAP ON FAT OFF



COXÃO MOLE SEM CAPA SEM GORDURA

TOPSIDE CAP OFF FAT OFF



COXÃO MOLE VERO BINDEN
TOPSIDE VERO BINDEN





### COXÃO DURO COM LAGARTO E MUSCULO MOLE

FULL SILVERSIDE



### COXÃO DURO COM LAGARTO

SILVERSIDE



# FULL S

COXÃO DURO FLAT

### COXÃO DURO BINDEN FLAT BINDEN



### COXÃO DURO SEM LAGARTO E COM MEMBRANA

FLAT SIDE GRISTLE ON



### COXÃO DURO SEM LAGARTO E SEM MEMBRANA

FLAT SIDE GRISTLE OFF



# BORBOLETA DO COXÃO DURO BUTTERFLY FLAT





LAGARTO EYE OF ROUND

### LAGARTO SEM GORDURA E COM PELE

EYE ROUND FAT OFF AND SKIN ON





### LAGARTO VERMELHO SCAN TRIM

RED EYE ROUND SCAN TRIM



### LAGARTO COM GORDURA E COM PELE

EYE ROUND F