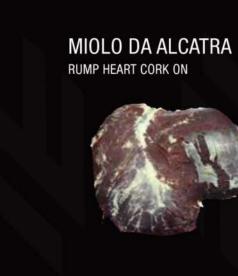

### TRASEIRO / HINDQUARTER

MIÚDOS / OFFALS

|   | FILÉ MIGNON / TENDELOIN   | 04 |
|---|---------------------------|----|
|   | CONTRAFILÉ / STRIPLOIN    | 06 |
|   | ALCATRA / RUMP            | 08 |
|   | COXÃO MOLE / TOPSIDE      | 10 |
|   | COXÃO DURO / FLAT         | 11 |
|   | LAGARTO / EYE OF ROUND    | 13 |
|   | PATINHO / KNUCKLE         | 14 |
|   | MUSCULO TRASEIRO / MUSCLE | 15 |
| Ν | ITEIRO / FOREQUARTER      |    |
|   | CORTES                    | 16 |
|   |                           |    |