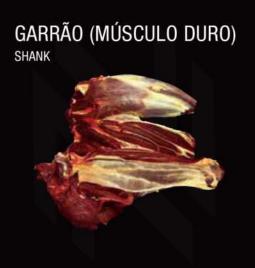

### TRASEIRO / HINDQUARTER

MIÚDOS / OFFALS

|   | FILÉ MIGNON / TENDELOIN   | 04 |
|---|---------------------------|----|
|   | CONTRAFILÉ / STRIPLOIN    | 06 |
|   | ALCATRA / RUMP            | 08 |
|   | COXÃO MOLE / TOPSIDE      | 10 |
|   | COXÃO DURO / FLAT         | 11 |
|   | LAGARTO / EYE OF ROUND    | 13 |
|   | PATINHO / KNUCKLE         | 14 |
|   | MUSCULO TRASEIRO / MUSCLE | 15 |
| Ν | ITEIRO / FOREQUARTER      |    |
|   | CORTES                    | 16 |
|   |                           |    |