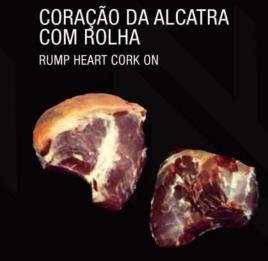

### TRASEIRO / HINDQUARTER

MIÚDOS / OFFALS

|   | FILÉ MIGNON / TENDELOIN   | 04 |
|---|---------------------------|----|
|   | CONTRAFILÉ / STRIPLOIN    | 06 |
|   | ALCATRA / RUMP            | 08 |
|   | COXÃO MOLE / TOPSIDE      | 10 |
|   | COXÃO DURO / FLAT         | 11 |
|   | LAGARTO / EYE OF ROUND    | 13 |
|   | PATINHO / KNUCKLE         | 14 |
|   | MUSCULO TRASEIRO / MUSCLE | 15 |
| Ν | ITEIRO / FOREQUARTER      |    |
|   | CORTES                    | 16 |
|   |                           |    |