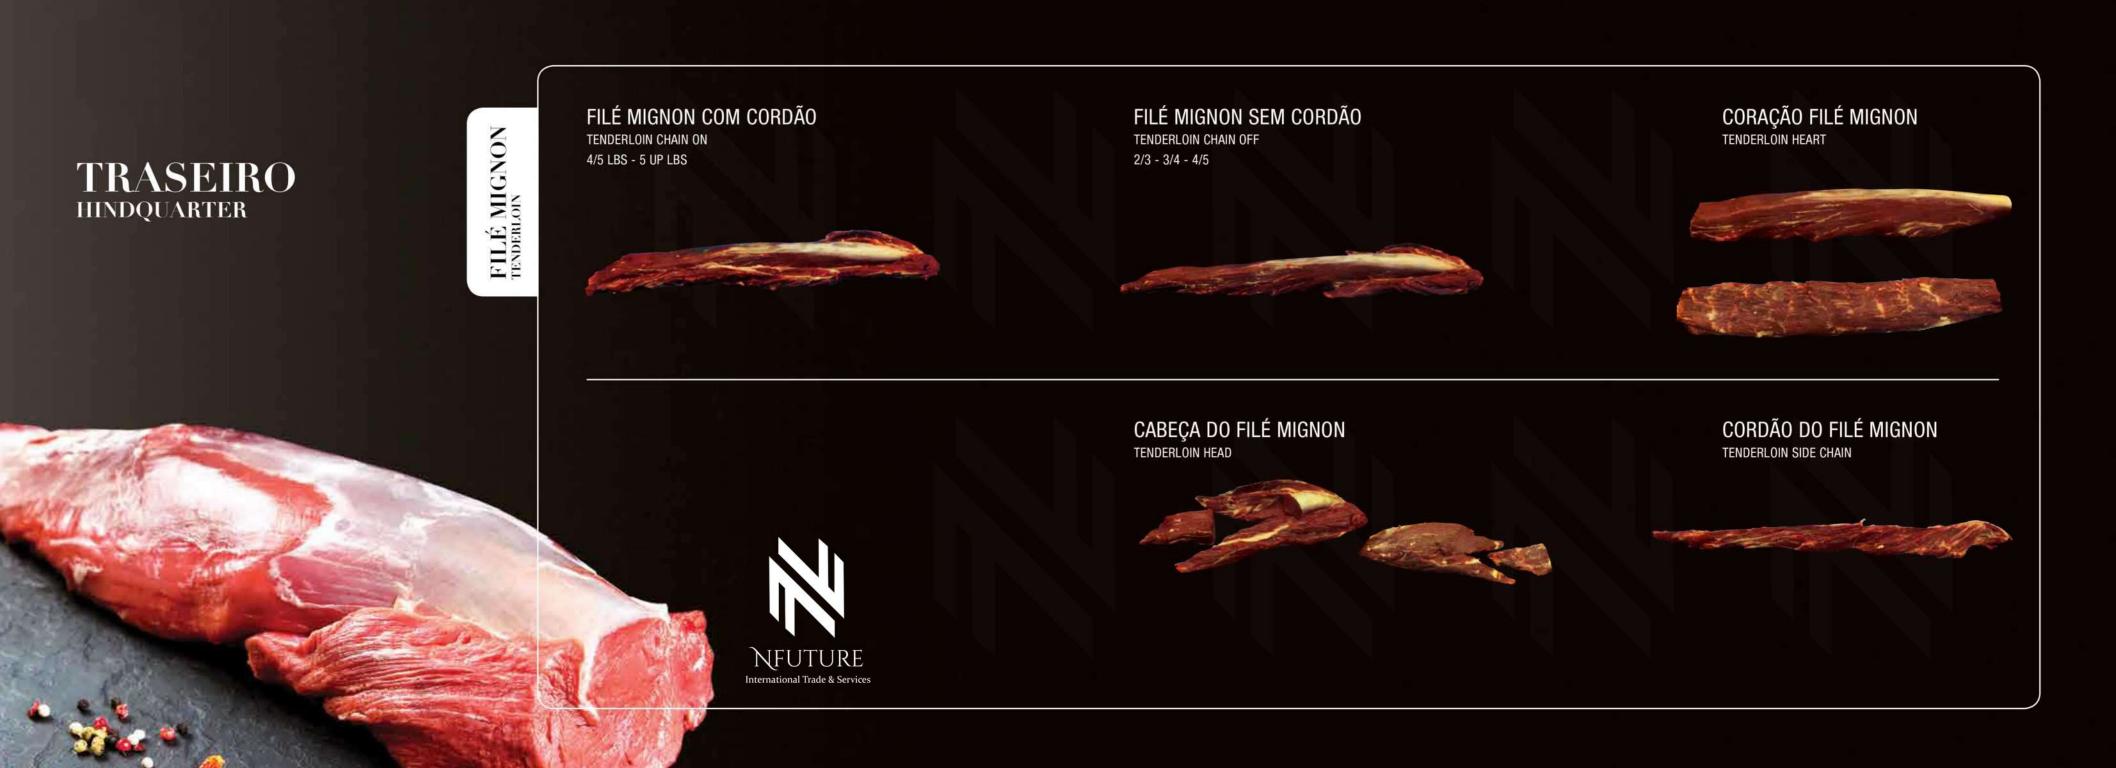

### TRASEIRO / HINDQUARTER

MIÚDOS / OFFALS

|   | FILÉ MIGNON / TENDELOIN   | 04 |
|---|---------------------------|----|
|   | CONTRAFILÉ / STRIPLOIN    | 06 |
|   | ALCATRA / RUMP            | 08 |
|   | COXÃO MOLE / TOPSIDE      | 10 |
|   | COXÃO DURO / FLAT         | 11 |
|   | LAGARTO / EYE OF ROUND    | 13 |
|   | PATINHO / KNUCKLE         | 14 |
|   | MUSCULO TRASEIRO / MUSCLE | 15 |
| Ν | ITEIRO / FOREQUARTER      |    |
|   | CORTES                    | 16 |
|   |                           |    |