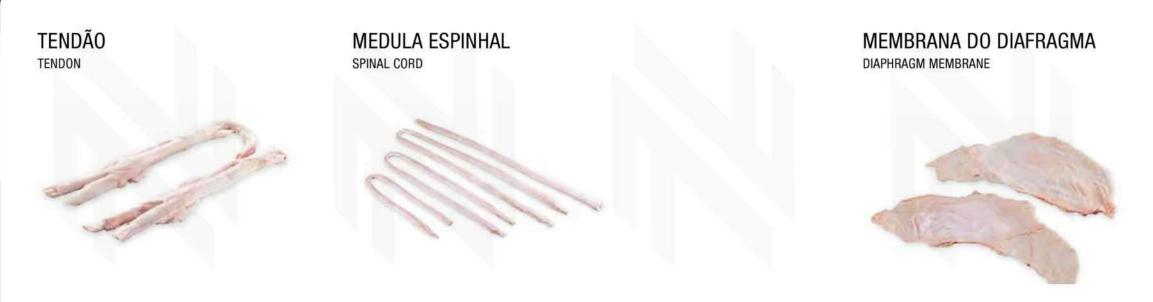

# DIANTEIRO FOREQUARTER

DIANTEIRO FOREQUARTER

ESTOMAGO COM COLMÉIA
TRIPE WITH HONEYCOMB

BUCHO BRANQUEADO TRIPE BLEACHED

LÁBIOS LIPS

**VERGALHO** 

**PIZZLE** 

CARTILAGEM DO NARIZ
NOSE CARTILAGE