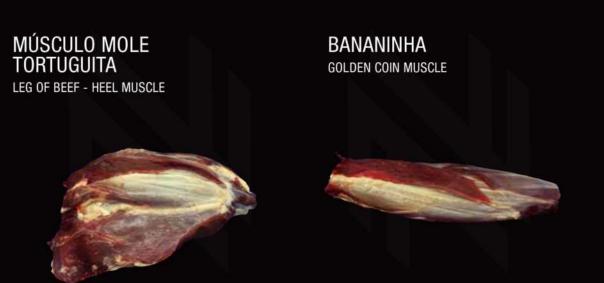

### LAGARTO COM GORDURA E COM PELE

EYE ROUND FAT ON AND SKIN ON

LEG OF BEEF - INSIDE MUSCLE OFF

PALOMITA