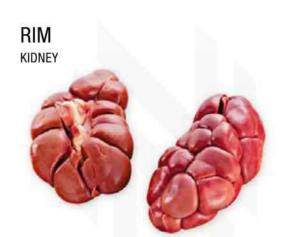

### TRASEIRO / HINDQUARTER

MIÚDOS / OFFALS

|   | FILÉ MIGNON / TENDELOIN   | 04 |
|---|---------------------------|----|
|   | CONTRAFILÉ / STRIPLOIN    | 06 |
|   | ALCATRA / RUMP            | 08 |
|   | COXÃO MOLE / TOPSIDE      | 10 |
|   | COXÃO DURO / FLAT         | 11 |
|   | LAGARTO / EYE OF ROUND    | 13 |
|   | PATINHO / KNUCKLE         | 14 |
|   | MUSCULO TRASEIRO / MUSCLE | 15 |
| Ν | ITEIRO / FOREQUARTER      |    |
|   | CORTES                    | 16 |
|   |                           |    |