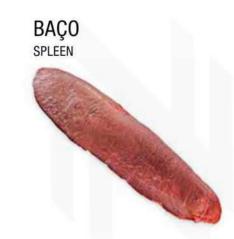

# DIANTEIRO FOREQUARTER

DIANTEIRO FOREQUARTER

ESTOMAGO COM COLMÉIA
TRIPE WITH HONEYCOMB

BUCHO BRANQUEADO TRIPE BLEACHED

LÁBIOS LIPS

**VERGALHO** 

**PIZZLE** 

CARTILAGEM DO NARIZ
NOSE CARTILAGE