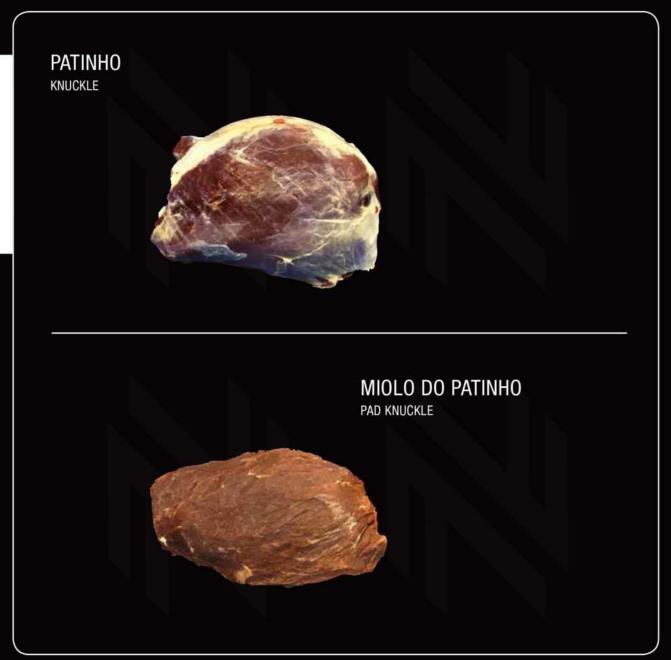

### TRASEIRO / HINDQUARTER

MIÚDOS / OFFALS

|   | FILÉ MIGNON / TENDELOIN   | 04 |
|---|---------------------------|----|
|   | CONTRAFILÉ / STRIPLOIN    | 06 |
|   | ALCATRA / RUMP            | 08 |
|   | COXÃO MOLE / TOPSIDE      | 10 |
|   | COXÃO DURO / FLAT         | 11 |
|   | LAGARTO / EYE OF ROUND    | 13 |
|   | PATINHO / KNUCKLE         | 14 |
|   | MUSCULO TRASEIRO / MUSCLE | 15 |
| Ν | ITEIRO / FOREQUARTER      |    |
|   | CORTES                    | 16 |
|   |                           |    |