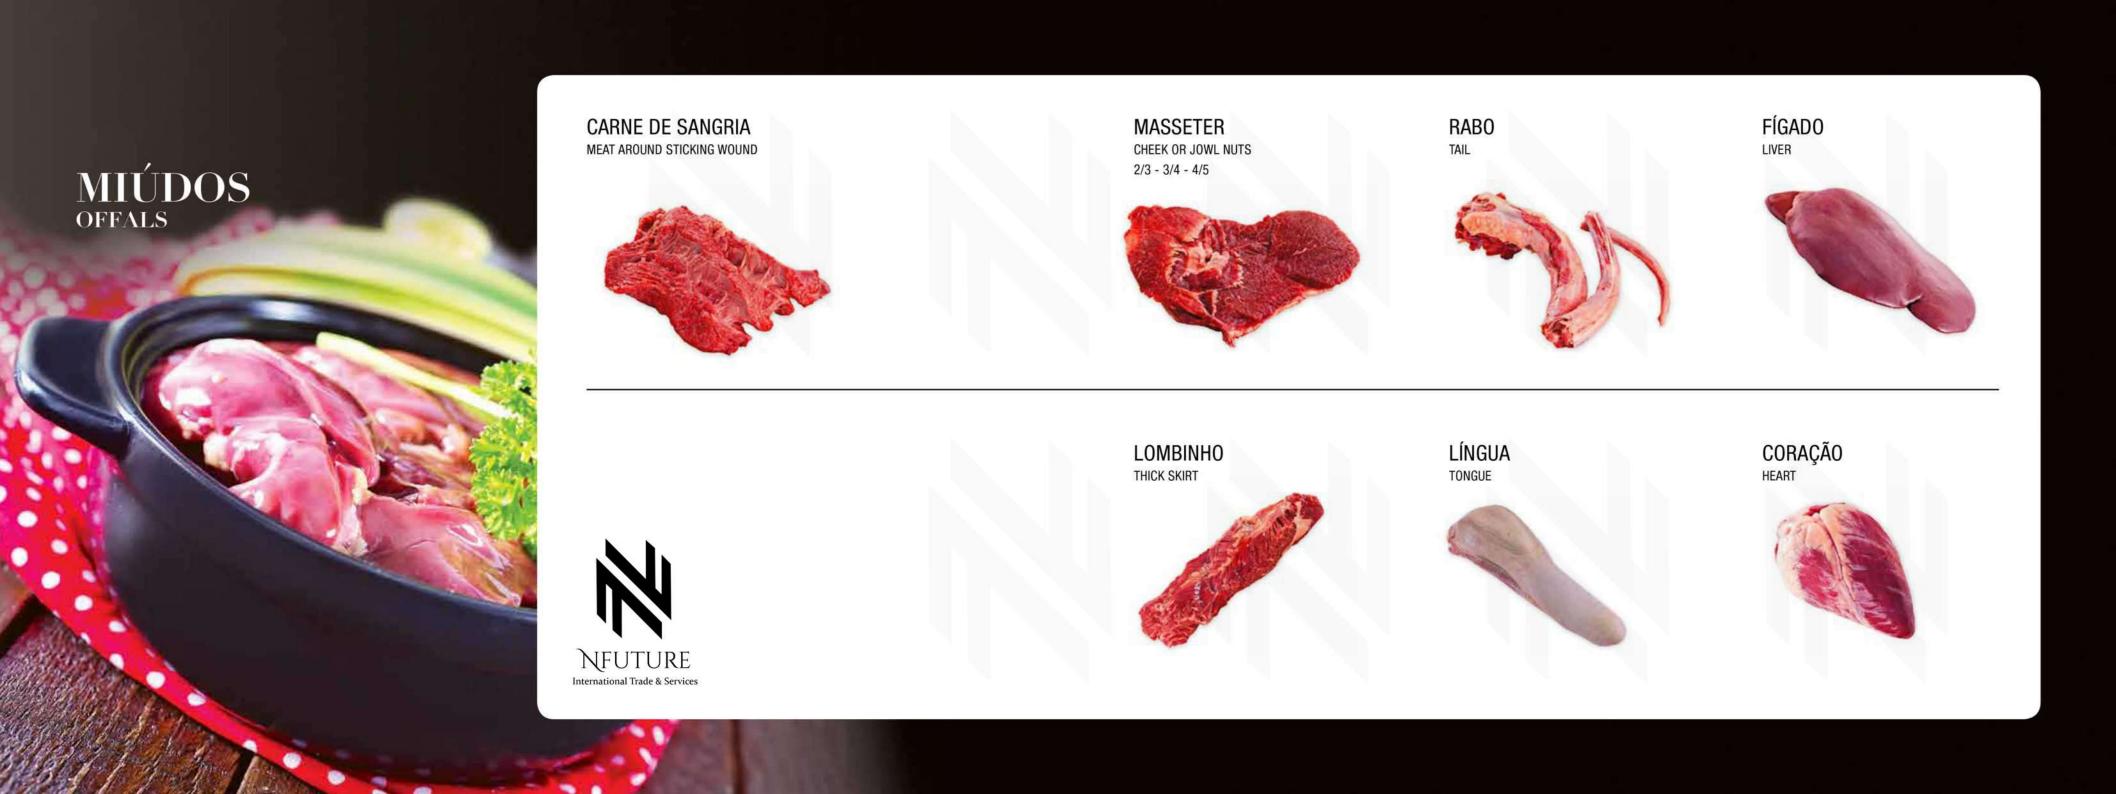

### TRASEIRO / HINDQUARTER

MIÚDOS / OFFALS

|   | FILÉ MIGNON / TENDELOIN   | 04 |
|---|---------------------------|----|
|   | CONTRAFILÉ / STRIPLOIN    | 06 |
|   | ALCATRA / RUMP            | 08 |
|   | COXÃO MOLE / TOPSIDE      | 10 |
|   | COXÃO DURO / FLAT         | 11 |
|   | LAGARTO / EYE OF ROUND    | 13 |
|   | PATINHO / KNUCKLE         | 14 |
|   | MUSCULO TRASEIRO / MUSCLE | 15 |
| Ν | ITEIRO / FOREQUARTER      |    |
|   | CORTES                    | 16 |
|   |                           |    |