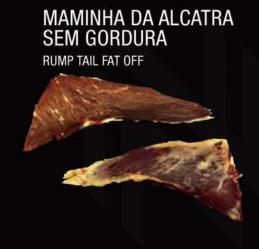

STRIPLOIN FAT ON SHORT



### ENTRECOT

CUBE ROLL



### OUTROS CORTES - OTHER CUTS CONTRAFILÉ / STRIPLOIN

. COM INTERCOSTAL / WITH INTERCOSTAL

|           | COM CORDÃO E ABA / STRIPLOIN CHAIN ON                         |
|-----------|---------------------------------------------------------------|
|           | COM CORDÃO E ABA PARTIDO / STRIPLOIN CHAIN ON FAMIL           |
| BELLY CHA | COM CORDÃO E SEM ABA / STRIPLOIN BACK CHAIN ON AND<br>IIN OFF |
|           | SEM CORDÃO E ABA / STRIPLOIN CHAIN OFF                        |

SEM CORDÃO, ABA E GORDURA COM 8 COSTELAS / STRIPLOIN SCAN TRIM 8 RIBS

. SEM CORDÃO E ABA SEM GORDURA COM 5 COSTELAS / STRIPLOIN SCAN TRIM 5 RIBS

... CORAÇÃO DO CONTRAFILÉ / STRIPLOIN HEART

... CORAÇÃO DO CONTRAFILÉ PARTIDO / STRIPLOIN DIVIDED























COXÃO MOLE COM GORDURA
TOP SIDE FAT ON



COXÃO MOLE BINDEN TOPSIDE BINDEM



COXÃO MOLE COM CAPA SEM GORDURA TOPSIDE CAP ON FAT OFF



COXÃO MOLE SEM CAPA SEM GORDURA

TOPSIDE CAP OFF FAT OFF



COXÃO MOLE VERO BINDEN
TOPSIDE VERO BINDEN





### COXÃO DURO COM LAGARTO E MUSCULO MOLE

FULL SILVERSIDE



### COXÃO DURO COM LAGARTO

SILVERSIDE



# FULL S

COXÃO DURO FLAT

### COXÃO DURO BINDEN FLAT BINDEN



### COXÃO DURO SEM LAGARTO E COM MEMBRANA

FLAT SIDE GRISTLE ON



### COXÃO DURO SEM LAGARTO E SEM MEMBRANA

FLAT SIDE GRISTLE OFF



# BORBOLETA DO COXÃO DURO BUTTERFLY FLAT





LAGARTO EYE OF ROUND

### LAGARTO SEM GORDURA E COM PELE

EYE ROUND FAT OFF AND SKIN ON





### LAGARTO VERMELHO SCAN TRIM

RED EYE ROUND SCAN TRIM



### LAGARTO COM GORDURA E COM PELE

EYE ROUND FAT