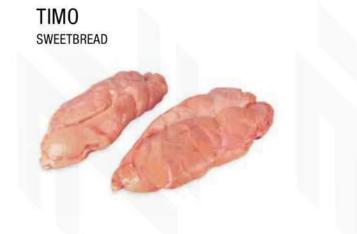

### TRASEIRO / HINDQUARTER

MIÚDOS / OFFALS

|   | FILÉ MIGNON / TENDELOIN   | 04 |
|---|---------------------------|----|
|   | CONTRAFILÉ / STRIPLOIN    | 06 |
|   | ALCATRA / RUMP            | 08 |
|   | COXÃO MOLE / TOPSIDE      | 10 |
|   | COXÃO DURO / FLAT         | 11 |
|   | LAGARTO / EYE OF ROUND    | 13 |
|   | PATINHO / KNUCKLE         | 14 |
|   | MUSCULO TRASEIRO / MUSCLE | 15 |
| Ν | ITEIRO / FOREQUARTER      |    |
|   | CORTES                    | 16 |
|   |                           |    |