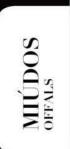

### TRASEIRO / HINDQUARTER

MIÚDOS / OFFALS

|   | FILÉ MIGNON / TENDELOIN   | 04 |
|---|---------------------------|----|
|   | CONTRAFILÉ / STRIPLOIN    | 06 |
|   | ALCATRA / RUMP            | 08 |
|   | COXÃO MOLE / TOPSIDE      | 10 |
|   | COXÃO DURO / FLAT         | 11 |
|   | LAGARTO / EYE OF ROUND    | 13 |
|   | PATINHO / KNUCKLE         | 14 |
|   | MUSCULO TRASEIRO / MUSCLE | 15 |
| Ν | ITEIRO / FOREQUARTER      |    |
|   | CORTES                    | 16 |
|   |                           |    |