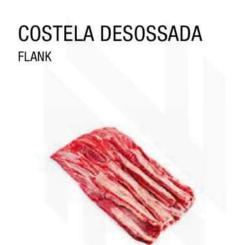

# DIANTEIRO FOREQUARTER

DIANTEIRO FOREQUARTER

ESTOMAGO COM COLMÉIA
TRIPE WITH HONEYCOMB

BUCHO BRANQUEADO TRIPE BLEACHED

LÁBIOS LIPS

**VERGALHO** 

**PIZZLE** 

CARTILAGEM DO NARIZ
NOSE CARTILAGE